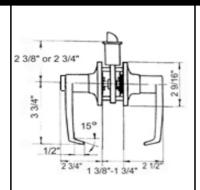

## BHP ITEM# 40411DB - Privacy Set

Grade III tubular privacy set. All metal components

Door Prep - Crossbore 2 1/8", Edge Bore 1", Latch Face 1"x2 1/4"

Door Thickness - 1 3/8" to 1 3/4"

**Function** - Both sides lever locked by center push button inside. Opened by turning lever inside. Also can be opened by emergency key out side **Strike** - Full lip radius corner standard. Other options available

**Latch** - 1/2" throw bolt, 2 3/8" or 2 3/4" backset adjustable. Radius corner face plate standard. Other options available

Door Handing - Non - handed

## 1/2" RETURN, MEETS ADA CODE