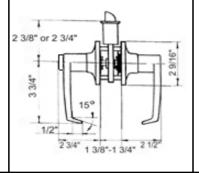

## **BHP** ITEM# 40426DC - Privacy Set

Grade III tubular privacy set. All metal components **Door Prep** - Crossbore 2 1/8", Edge Bore 1", Latch Face 1"x2 1/4" **Door Thickness** - 1 3/8" to 1 3/4" **Function** - Both sides lever locked by center push button inside. Opened by turning lever inside. Also can be opened by emergency key out side **Strike** - Full lip radius corner standard. Other options available **Latch** - 1/2" throw bolt, 2 3/8" or 2 3/4" backset adjustable. Radius corner face plate standard. Other options available **Door Handing** - Non - handed

## 1/2" RETURN, MEETS ADA CODE