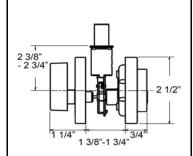

## **BHP**) ITEM# SK10611DB Dark Bronze Finish

All metal components with inner anti-pick shield

Door Prep - Crossbore 2 1/8", Edge Bore 1", Latch Face 1"x2 1/4" Door Thickness - 1 3/8" to 1 3/4"

Function: Locked or unlocked by key out side or turn-piece inside. inside alway free

Cylinder - 5 pin KW1 keyway. Other options available

Strike - Packed with 1 Pc 1 x 2 1/4" radius corner strike and 1 Pc full lip radius corner strike. Other options available

Latch - 1" throw bolt, 2 3/8" or 2 3/4" backset adjustable. Radius corner face plate standard. Other options available

Door Handing - Non-handed