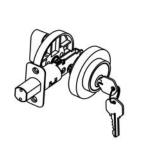

### (BHP) ITEM# SK10688CH Chrome Finish

All metal components with inner anti-pick shield

Door Prep - Crossbore 2 1/8", Edge Bore 1", Latch Face 1"x2 1/4" Door Thickness - 1 3/8" to 1 3/4"

Function: Locked or unlocked by key out side or turn-piece inside. inside alway free

Cylinder - 5 pin KW1 keyway. Other options available

Strike - Packed with 1 Pc 1x 2 1/4" radius corner strike and 1 Pc full lip radius corner strike. Other options available

Latch - 1" throw bolt, 2 3/8" or 2 3/4" backset adjustable. Radius corner face plate standard. Other options available

Door Handing - Non-handed