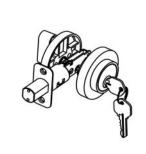

### (BHP) ITEM# SK10688CH Chrome Finish

All metal components with inner anti-pick shield

Door Prep - Crossbore 2 1/8", Edge Bore 1", Latch Face 1"x2 1/4" Door Thickness - 1 3/8" to 1 3/4"

Function: Locked or unlocked by key out side or turn-piece inside. inside alway free

Cylinder - 5 pin KW1 keyway. Other options available

Strike - Packed with 1 Pc 1x 2 1/4" radius corner strike and 1 Pc full lip radius corner strike. Other options available

Latch - 1" throw bolt, 2 3/8" or 2 3/4" backset adjustable. Radius corner face plate standard. Other options available

# (BHP) ITEM# SK10615SN Satin Nickle finish

All metal components with inner anti-pick shield

Door Prep - Crossbore 2 1/8", Edge Bore 1", Latch Face 1"x2 1/4" Door Thickness - 1 3/8" to 1 3/4"

Function: Locked or unlocked by key out side or turn-piece inside. inside alway free

Cylinder - 5 pin KW1 keyway. Other options available

Strike - Packed with 1 Pc 1 x2 1/4" radius corner strike and 1 Pc full lip radius corner strike. Other options available

Latch - 1" throw bolt, 2 3/8" or 2 3/4" backset adjustable. Radius corner face plate standard. Other options available

## **BHP**) ITEM# SK10611DB Dark Bronze Finish

All metal components with inner anti-pick shield

Door Prep - Crossbore 2 1/8", Edge Bore 1", Latch Face 1"x2 1/4" Door Thickness - 1 3/8" to 1 3/4"

Function: Locked or unlocked by key out side or turn-piece inside. inside alway free

Cylinder - 5 pin KW1 keyway. Other options available

Strike - Packed with 1 Pc 1 x 2 1/4" radius corner strike and 1 Pc full lip radius corner strike. Other options available

Latch - 1" throw bolt, 2 3/8" or 2 3/4" backset adjustable. Radius corner face plate standard. Other options available