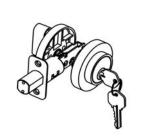

# (BHP) ITEM# SK10615SN Satin Nickle finish

All metal components with inner anti-pick shield

Door Prep - Crossbore 2 1/8", Edge Bore 1", Latch Face 1"x2 1/4" Door Thickness - 1 3/8" to 1 3/4"

Function: Locked or unlocked by key out side or turn-piece inside. inside alway free

Cylinder - 5 pin KW1 keyway. Other options available

Strike - Packed with 1 Pc 1 x2 1/4" radius corner strike and 1 Pc full lip radius corner strike. Other options available

Latch - 1" throw bolt, 2 3/8" or 2 3/4" backset adjustable. Radius corner face plate standard. Other options available

Door Handing - Non-handed