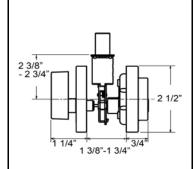

### (BHP) ITEM# SK10688CH Chrome Finish

All metal components with inner anti-pick shield

Door Prep - Crossbore 2 1/8", Edge Bore 1", Latch Face 1"x2 1/4" Door Thickness - 1 3/8" to 1 3/4"

Function: Locked or unlocked by key out side or turn-piece inside. inside alway free

Cylinder - 5 pin KW1 keyway. Other options available

Strike - Packed with 1 Pc 1x 2 1/4" radius corner strike and 1 Pc full lip radius corner strike. Other options available

Latch - 1" throw bolt, 2 3/8" or 2 3/4" backset adjustable. Radius corner face plate standard. Other options available

Door Handing - Non-handed