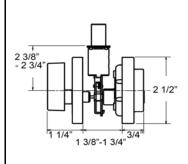

### (BHP) ITEM# SK10688CH Chrome Finish

All metal components with inner anti-pick shield

Door Prep - Crossbore 2 1/8", Edge Bore 1", Latch Face 1"x2 1/4" Door Thickness - 1 3/8" to 1 3/4"

Function: Locked or unlocked by key out side or turn-piece inside. inside alway free

Cylinder - 5 pin KW1 keyway. Other options available

Strike - Packed with 1 Pc 1x 2 1/4" radius corner strike and 1 Pc full lip radius corner strike. Other options available

Latch - 1" throw bolt, 2 3/8" or 2 3/4" backset adjustable. Radius corner face plate standard. Other options available

# (BHP) ITEM# SK10615SN Satin Nickle finish

All metal components with inner anti-pick shield

Door Prep - Crossbore 2 1/8", Edge Bore 1", Latch Face 1"x2 1/4" Door Thickness - 1 3/8" to 1 3/4"

Function: Locked or unlocked by key out side or turn-piece inside. inside alway free

Cylinder - 5 pin KW1 keyway. Other options available

Strike - Packed with 1 Pc 1 x2 1/4" radius corner strike and 1 Pc full lip radius corner strike. Other options available

Latch - 1" throw bolt, 2 3/8" or 2 3/4" backset adjustable. Radius corner face plate standard. Other options available

## **BHP**) ITEM# SK10611DB Dark Bronze Finish

All metal components with inner anti-pick shield

Door Prep - Crossbore 2 1/8", Edge Bore 1", Latch Face 1"x2 1/4" Door Thickness - 1 3/8" to 1 3/4"

Function: Locked or unlocked by key out side or turn-piece inside. inside alway free

Cylinder - 5 pin KW1 keyway. Other options available

Strike - Packed with 1 Pc 1 x 2 1/4" radius corner strike and 1 Pc full lip radius corner strike. Other options available

Latch - 1" throw bolt, 2 3/8" or 2 3/4" backset adjustable. Radius corner face plate standard. Other options available