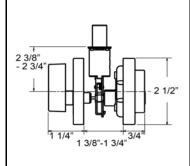

# BHP) ITEM# TIB10688CH Chrome Finish

All metal components with inner anti-pick shield

Door Prep - Crossbore 2 1/8", Edge Bore 1", Latch Face 1"x2 1/4" Door Thickness - 1 3/8" to 1 3/4"

Function: Locked or unlocked by key out side or turn-piece inside. inside alway free

Cylinder - 5 pin KW1 keyway. Other options available

**Strike** - Packed with 1 Pc 1x 2 1/4" radius corner strike and 1 Pc full lip radius corner strike. Other options available

 ${\bf Latch}$  - 1" throw bolt, 2 3/8" or 2 3/4" backset adjustable. Radius corner face plate standard. Other options available

Door Handing - Non-handed