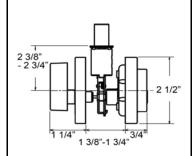

#### (BHP) ITEM# TIB10611DB Dark Bronze Finish

All metal components with inner anti-pick shield

Door Prep - Crossbore 2 1/8", Edge Bore 1", Latch Face 1"x2 1/4" Door Thickness - 1 3/8" to 1 3/4"

Function: Locked or unlocked by key out side or turn-piece inside. inside alway free

Cylinder - 5 pin KW1 keyway. Other options available

**Strike** - Packed with 1 Pc 1 x 2 1/4" radius corner strike and 1 Pc full lip radius corner strike. Other options available

**Latch** - 1" throw bolt, 2 3/8" or 2 3/4" backset adjustable. Radius corner face plate standard. Other options available

Door Handing - Non-handed