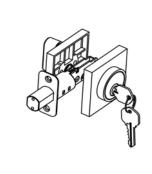

# BHP) ITEM# TIB10688CH Chrome Finish

All metal components with inner anti-pick shield

Door Prep - Crossbore 2 1/8", Edge Bore 1", Latch Face 1"x2 1/4" Door Thickness - 1 3/8" to 1 3/4"

Function: Locked or unlocked by key out side or turn-piece inside. inside alway free

Cylinder - 5 pin KW1 keyway. Other options available

**Strike** - Packed with 1 Pc 1x 2 1/4" radius corner strike and 1 Pc full lip radius corner strike. Other options available

 ${\bf Latch}$  - 1" throw bolt, 2 3/8" or 2 3/4" backset adjustable. Radius corner face plate standard. Other options available

Door Handing - Non-handed