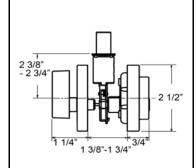

# BHP) ITEM# TIB10688CH Chrome Finish

All metal components with inner anti-pick shield

Door Prep - Crossbore 2 1/8", Edge Bore 1", Latch Face 1"x2 1/4" Door Thickness - 1 3/8" to 1 3/4"

Function: Locked or unlocked by key out side or turn-piece inside. inside alway free

Cylinder - 5 pin KW1 keyway. Other options available

**Strike** - Packed with 1 Pc 1x 2 1/4" radius corner strike and 1 Pc full lip radius corner strike. Other options available

 ${\bf Latch}$  - 1" throw bolt, 2 3/8" or 2 3/4" backset adjustable. Radius corner face plate standard. Other options available

Door Handing - Non-handed