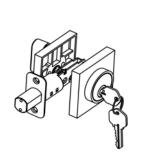

# BHP) ITEM# TIB10688CH Chrome Finish

All metal components with inner anti-pick shield

Door Prep - Crossbore 2 1/8", Edge Bore 1", Latch Face 1"x2 1/4" Door Thickness - 1 3/8" to 1 3/4"

Function: Locked or unlocked by key out side or turn-piece inside. inside alway free

Cylinder - 5 pin KW1 keyway. Other options available

**Strike** - Packed with 1 Pc 1x 2 1/4" radius corner strike and 1 Pc full lip radius corner strike. Other options available

 ${\bf Latch}$  - 1" throw bolt, 2 3/8" or 2 3/4" backset adjustable. Radius corner face plate standard. Other options available

Door Handing - Non-handed