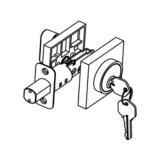

### BHP ITEM# TIB10615SN Satin Nickle Finish

All metal components with inner anti-pick shield

Door Prep - Crossbore 2 1/8", Edge Bore 1", Latch Face 1"x2 1/4" Door Thickness - 1 3/8" to 1 3/4"

Function: Locked or unlocked by key out side or turn-piece inside. inside alway free

Cylinder - 5 pin KW1 keyway. Other options available

**Strike** - Packed with 1 Pc 1 x2 1/4" radius corner strike and 1 Pc full lip radius corner strike. Other options available

Latch - 1" throw bolt, 2 3/8" or 2 3/4" backset adjustable. Radius corner

face plate standard. Other options available

Door Handing - Non-handed