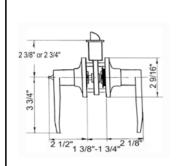

## BHP ITEM# 20411DB - Privacy Set

Grade III tubular privacy set. All metal components **Door Prep** - Crossbore 2 1/8", Edge Bore 1", Latch Face 1"x2 1/4"

Door Thickness - 1 3/8" to 1 3/4"

**Function** - Both sides lever locked by center push button inside. Opened by turning lever inside. Also can be opened by emergency key out side **Strike** - Full lip radius corner standard. Other options available

Latch - 1/2" throw bolt, 2 3/8" or 2 3/4" backset adjustable. Radius corner

face plate standard. Other options available

Door Handing - Non - handed