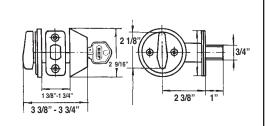

## **BHP** Item #UL17688CH Single-Cyl. Deadbolt

Constructed from zinc dichromate-plated steel inner components, solid brass cylinder plug and lacquer-coated brass outer components. U.L. approved 3-hour fire rating (U.L. #9ZA7).

## **Additional Hardware Included:**

- \* 1 pc. 2 1/4" x 1" radius-corner strike plate
- \* 1 pc. all-metal adjustable deadbolt latch with 2 3/8" 2 3/4" backset, 1/4" radius-corner latch face and 1" solid brass latch throw
- \* 4 pcs. #8 x 3/4" wood screws and 2 pcs. 2 1/4" machine screws
- \* 2 pcs. homeowner keys