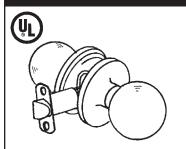

### **BHP** Item #UL10188CH - Passage Set

Grade III tubular passage set, constructed from zinc dichromateplated steel inner components and lacquer-coated brass outer components. Stainless steel tongue, latch face and strike. U.L. approved 3-hour fire rating. (U.L. Control #8ZA6)

#### **Additional Hardware Included:**

- \* 1 pc. 2 1/4" x 1 3/4" radius-corner, full-lip strike plate
- 1 pc. all-metal, adjustable spring latch with 2 3/8"- 2 3/4" backset and 1/4" radius-corner latch face
- \* 4 pcs. #8 x 3/4" wood screws and 2 pcs. 1 1/8" machine screws