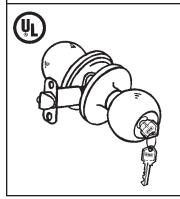

## BHP Item #UL10588CH - Entry Set

Grade III tubular entry set, constructed from zinc dichromateplated steel inner components, solid brass cylinder plug and lacquer-coated brass outer components. Stainless steel tongue, latch face and strike. U.L. approved 3-hour fire rating. (U.L. Control #8ZA6)

#### **Additional Hardware Included:**

- \* 1 pc. 2 1/4" x 1 3/4" radius-corner, full-lip strike plate
- \* 1 pc. all-metal, adjustable dead-locking latch with 2 3/8" 2 3/4" backset and 1/4" radius-corner latch face
- \* 4 pcs. #8 x 3/4" wood screws and 2 pcs. 1 1/8" machine screws
- \* 2 pcs. homeowner keys