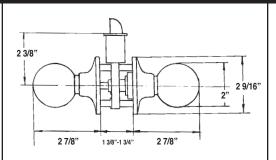

### **BHP** Item #UL10188CH - Passage Set

Grade III tubular passage set, constructed from zinc dichromateplated steel inner components and lacquer-coated brass outer components. Stainless steel tongue, latch face and strike. U.L. approved 3-hour fire rating. (U.L. Control #8ZA6)

#### **Additional Hardware Included:**

- \* 1 pc. 2 1/4" x 1 3/4" radius-corner, full-lip strike plate
- 1 pc. all-metal, adjustable spring latch with 2 3/8"- 2 3/4" backset and 1/4" radius-corner latch face
- \* 4 pcs. #8 x 3/4" wood screws and 2 pcs. 1 1/8" machine screws