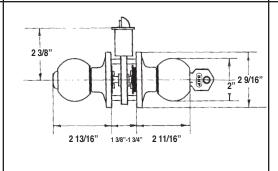

## BHP Item #UL10588CH - Entry Set

Grade III tubular entry set, constructed from zinc dichromateplated steel inner components, solid brass cylinder plug and lacquer-coated brass outer components. Stainless steel tongue, latch face and strike. U.L. approved 3-hour fire rating. (U.L. Control #8ZA6)

#### **Additional Hardware Included:**

- \* 1 pc. 2 1/4" x 1 3/4" radius-corner, full-lip strike plate
- \* 1 pc. all-metal, adjustable dead-locking latch with 2 3/8" 2 3/4" backset and 1/4" radius-corner latch face
- \* 4 pcs. #8 x 3/4" wood screws and 2 pcs. 1 1/8" machine screws
- \* 2 pcs. homeowner keys