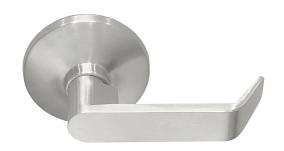

## **EDTL01 SERIES EXIT DEVICE PASSAGE TRIM LEVER**

Lifetime Mechanical Warranty and 5 Year Finish Warranty

- \* Grade I heavy duty trim lever for exit devices
- \* Stainless Steel lever piece and rosette cover
- \* ADA compliant
- \* Full length lever handle
- \* Packed with mounting hardware

### **ITEM NUMBERS:**

EDTL01PASBLK - Exit device passage trim lever- Matte Black Finish

EDTL01PASCH - Exit device passage trim lever - Polished Stainless Steel ( Chrome) finish

EDTL01PASSN - Exit device passage trim lever - Brushed Stainless Steel (SN) fininsh