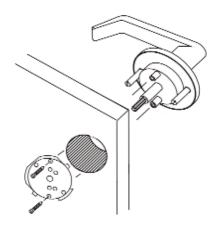

## **EDTL01 SERIES EXIT DEVICE PASSAGE TRIM LEVER**

Lifetime Mechanical Warranty and 5 Year Finish Warranty

- \* Grade I heavy duty trim lever for exit devices
- \* Stainless Steel lever piece and rosette cover
- \* ADA compliant
- \* Full length lever handle
- \* Packed with mounting hardware

#### **FEATURES**

- \* For use with BHP 300, 400 and 500 series fire-rated and non-fire rated rim latch and vertical rod exit devices
- \* Fits door thickness 1 3/4" to 2 1/4"
- \* Fits and covers 161 cutout
- \* Trim lever always operable and free
- \* Non-Handed