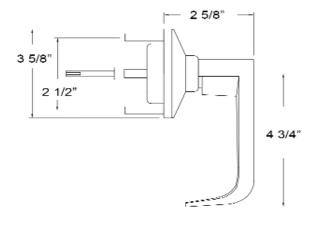

#### **FEATURES**

- \* For use with BHP 300, 400 and 500 series fire-rated and non-fire rated rim latch and vertical rod exit devices
- \* Fits door thickness 1 3/4" to 2 1/4"
- \* Fits and covers 161 cutout
- \* Trim lever always operable and free
- \* Non-Handed